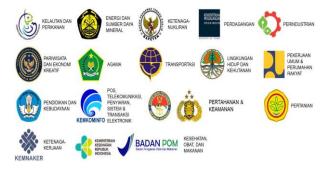

## Day 2

The second day of training continued by explaining the stages of licensing and assisting the trainees in registering to obtain a Business Identification Number.

Business Identification Number (NIB) is: the identity of a business actor in the context of carrying out business activities according to their business field. Launch of Risk-Based OSS by the President of the Republic of Indonesia (August 9, 2021). Coverage of 16 Business Licensing Sectors and 18 Ministries/Institutions.

Figure 3. Ministry of Licensing

The authority to issue business licenses in all sectors is delegated to the Ministry of Investment/BKPM and its issuance through the OSS System, including certainty in obtaining investment facilities.