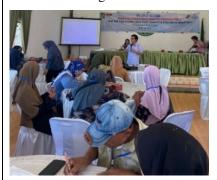

## Day 2

The second day of training continued by explaining the stages of licensing and assisting the trainees in registering to obtain a Business Identification Number.

Business Identification Number (NIB) is: the identity of a business actor in the context of carrying out business activities according to their business field. Launch of Risk-Based OSS by the President of the Republic of Indonesia (August 9, 2021). Coverage of 16 Business Licensing Sectors and 18 Ministries/Institutions.

# Day 3

On the third day of the training, the focus resource persons described and assisted the participants in preparing a Business Plan. Business Plan is a plan born not by chance but there is a cause in the form of initiatives or initiatives from inside and outside the organisation. As the origin of a planning includes various sources, including: