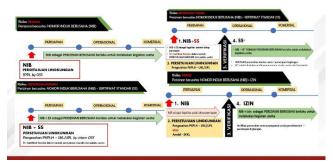

## OSS System Integration with K/L System

The Risk-Based OSS system has been integrated with the following K/L systems and continues to accelerate the integration process with other K/L systems: The Licensing Process of business activities is changed from permit-based to risk-based

Figure 4. Risk-Based Business Activities

Source: Training Module, 2025

Figure 5. Stages of Registering for Licensing

Source: Training Module, 2025

To obtain an NIB, the perpetrator businesses must register through OSS "Online Single Submission" Republic of Indonesia. Electronically Integrated Business Licensing Services via link <a href="https://www.oss.go.id/">https://www.oss.go.id/</a>. The conditions that can apply for NIB via OSS are