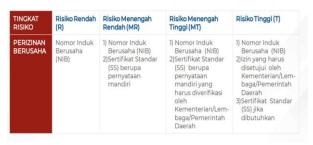

## OSS System Integration with K/L System

The Risk-Based OSS system has been integrated with the following K/L systems and continues to accelerate the integration process with other K/L systems: The Licensing Process of business activities is changed from permit-based to risk-based

Figure 4. Risk-Based Business Activities

Source: Training Module, 2025

Figure 5. Stages of Registering for Licensing

Source: Training Module, 2025

To obtain an NIB, the perpetrator businesses must register through OSS "Online Single Submission" Republic of Indonesia. Electronically Integrated Business Licensing Services via link <a href="https://www.oss.go.id/">https://www.oss.go.id/</a>. The conditions that can apply for NIB via OSS are